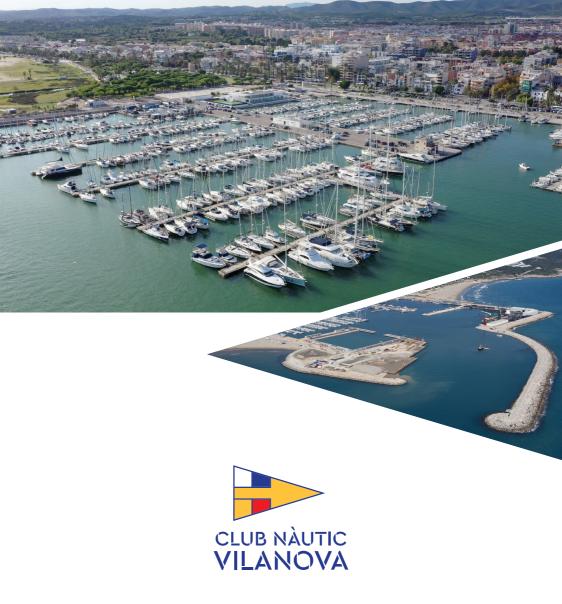

## **Vilanova Yacht Club Special Features**

- Strategically located at the northeast of the peninsula (100 miles from the Balearic Islands).
- ▶ 25 minutes by car from Barcelona, considered one of the world's greatest cities.
- ➤ 35 minutes by train from the International Airport.
- Located in a large, sheltered port.
- ► Integrated within the city o Vilanova i la Geltrú, capital of the Garraf.
- The Garraf has an exceptional microclimate, characterized by mild winters and gentle breezes.