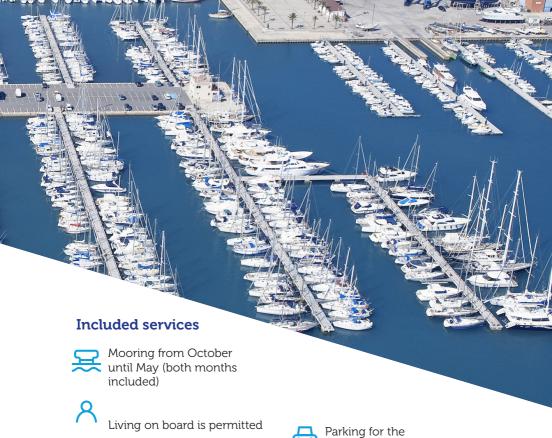

Wintering

Electricity and water included

showers by a key card

entire period (+ €100)

Access to changing rooms and

Battery maintenance services (monitoring, charging, electrolyte filling)

Laundry area with industrial washing and dryer machines (coin-operated)